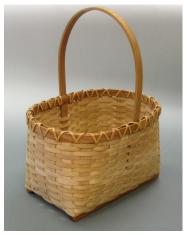

#### **GROUP 1 BASKETS**

#1 Garden Basket or Double
Pie Basket
10" wide x 20" long x 5" high
\$142.00

#2 Pack Basket (Medium)
7" x 14" x 18"
\$147.00
\*Large Option Available for
\$160.00\*
9" x 16" x 21"