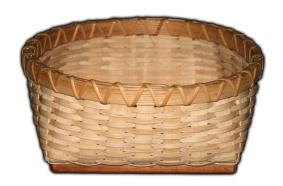

#### **GROUP 2 BASKETS**

#1 Roll Basket 8" Wide x 8" Long x 5" High \$123.00

#2 Bread Basket 5" x 15" x 5" \$123.00

#3 Round Utility Basket 10" x 10" x 5" \$123.00

\*Round Utility Basket: Swing or fixed handles. If not specified, a fixed handle will be chosen\*