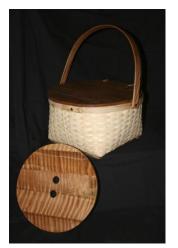

### **Group 4 – TWO-DAY CLASS**

Lids offered will be in cherry, walnut or tiger maple.

#1 Lidded Knitting Basket 8" Wide x 8" Long x 12" High \$160.00

#2 Lidded Creel Basket 5" x 11" x 7" \$160.00

#3 Lidded Double Pie Basket 10" x 10" x 8" \$160.00