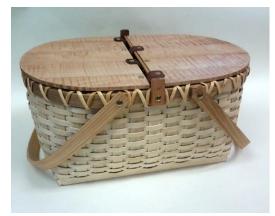

### **Group 4 – TWO-DAY CLASS**

Lids offered will be in cherry, walnut or tiger maple.

#1 Lidded Knitting Basket 8" Wide x 8" Long x 12" High \$160.00

#2 Lidded Creel Basket 5" x 11" x 7" \$160.00

#3 Lidded Double Pie Basket 10" x 10" x 8" \$160.00