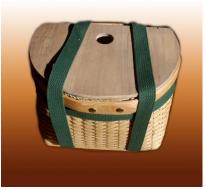

#4 Lidded Picnic Basket
9" x 15" x 8"
\$160.00

\*Double pie and picnic baskets will have brass hinges and leather straps for the lid with wooden swing handles\*