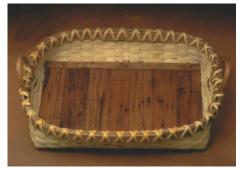

### **GROUP 3 BASKETS**

#1 Market Basket – Fixed Handled 9" Wide x 15" Long x 8" High \$142.00

#2 Tote Basket 6 x 12 x 12 \$142.00

#3 Round Tray Basket
14" Wide x 14" Long x 5" High
\$142.00

#4 Wine Basket
5" Wide x 10" Long x 12" High
\$142.00