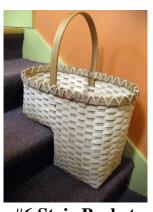

#3 Woolgathering Basket 12" x 12" x 12" \$142.00

#4 Laundry Basket 11" x 18" x 5" \$142.00

#5 Herb Basket 7" x 21" x 5" \$142.00

#6 Stair Basket
7" Wide on each section. 8"
Long on tall side and 7" Long
on short side. Height is 15" tall
on one side and 8" tall on
small side.

\$142.00

(Not Pictured)
# 7 Door Basket
12" x 7" x 18"
\$142.00