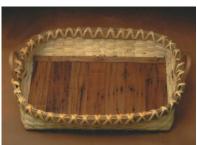

### **GROUP 3 BASKETS**

#1 Market Basket – Fixed Handled 9" Wide x 15" Long x 8" High \$142.00

#2 Tote Basket 6 x 12 x 12 \$142.00

#3 Round Tray Basket
14" Wide x 14" Long x 5" High
\$142.00

#4 Wine Basket
5" Wide x 10" Long x 12" High
\$142.00