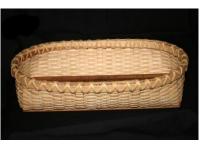

#3 Woolgathering Basket 12" x 12" x 12" \$142.00

#4 Laundry Basket 11" x 18" x 5" \$142.00

#5 Herb Basket 7" x 21" x 5" \$142.00

#6 Stair Basket
7" Wide on each section. 8"
Long on tall side and 7" Long
on short side. Height is 15" tall
on one side and 8" tall on
small side.