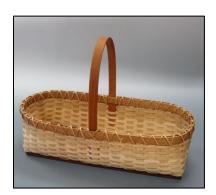

#### **GROUP 1 BASKETS**

#1 Garden Basket or Double
Pie Basket
10" wide x 20" long x 5" high
\$142.00

#2 Pack Basket (Medium)
7" x 14" x 18"
\$147.00
\*Large Option Available for
\$160.00\*
9" x 16" x 21"