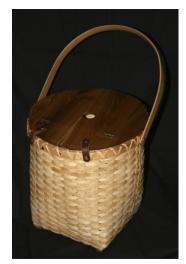

### **Group 4 – TWO-DAY CLASS**

Lids offered will be in cherry, walnut or tiger maple.

#1 Lidded Knitting Basket 8" Wide x 8" Long x 12" High \$160.00

#2 Lidded Creel Basket 5" x 11" x 7" \$160.00

#3 Lidded Double Pie Basket 10" x 10" x 8" \$160.00