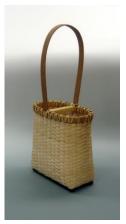

#### **GROUP 2 BASKETS**

#1 Roll Basket 8" Wide x 8" Long x 5" High \$123.00

#2 Bread Basket 5" x 15" x 5" \$123.00

#3 Round Utility Basket 10" x 10" x 5" \$123.00

\*Round Utility Basket: Swing or fixed handles. If not specified, a fixed handle will be chosen\*