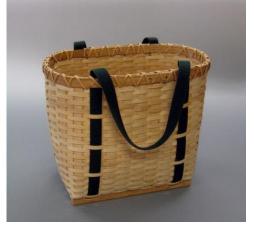

### **GROUP 3 BASKETS**

#1 Market Basket – Fixed Handled 9" Wide x 15" Long x 8" High \$142.00

#2 Tote Basket 6 x 12 x 12 \$142.00

#3 Round Tray Basket
14" Wide x 14" Long x 5" High
\$142.00

#4 Wine Basket
5" Wide x 10" Long x 12" High
\$142.00