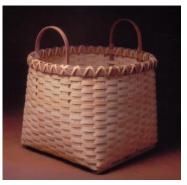

### **GROUP 3 BASKETS**

#1 Market Basket – Fixed Handled 9" Wide x 15" Long x 8" High \$142.00

#2 Tote Basket 6 x 12 x 12 \$142.00

#3 Round Tray Basket
14" Wide x 14" Long x 5" High
\$142.00

#4 Wine Basket
5" Wide x 10" Long x 12" High
\$142.00