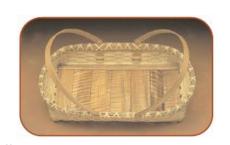

#### **GROUP 1 BASKETS**

#1 Garden Basket or Double
Pie Basket
10" wide x 20" long x 5" high
\$142.00

#2 Pack Basket (Medium)
7" x 14" x 18"
\$147.00
\*Large Option Available for
\$160.00\*
9" x 16" x 21"