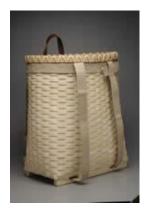

#### **GROUP 1 BASKETS**

#1 Garden Basket or Double
Pie Basket
10" wide x 20" long x 5" high
\$142.00

#2 Pack Basket (Medium)
7" x 14" x 18"
\$147.00
\*Large Option Available for
\$160.00\*
9" x 16" x 21"