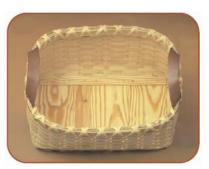

#3 Woolgathering Basket 12" x 12" x 12" \$142.00

#4 Laundry Basket 11" x 18" x 5" \$142.00

#5 Herb Basket 7" x 21" x 5" \$142.00

#6 Stair Basket
7" Wide on each section. 8"
Long on tall side and 7" Long
on short side. Height is 15" tall
on one side and 8" tall on
small side.