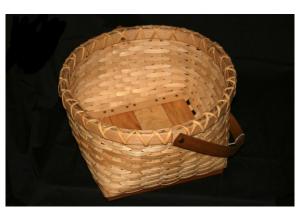

#### **GROUP 2 BASKETS**

#1 Roll Basket 8" Wide x 8" Long x 5" High \$123.00

#2 Bread Basket 5" x 15" x 5" \$123.00

#3 Round Utility Basket 10" x 10" x 5" \$123.00

\*Round Utility Basket: Swing or fixed handles. If not specified, a fixed handle will be chosen\*