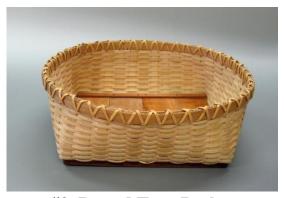

#6 Stair Basket
7" Wide on each section. 8"
Long on tall side and 7" Long
on short side. Height is 15" tall
on one side and 8" tall on
small side.

\$142.00

(Not Pictured)
# 7 Door Basket
12" x 7" x 18"
\$142.00

## **Basket Workshop w/ Ray Lagasse**

#### **GROUP 2 BASKETS**



#1 Roll Basket 8" Wide x 8" Long x 5" High \$123.00





#2 Bread Basket 5" x 15" x 5" \$123.00



#3 Round Utility Basket 10" x 10" x 5" \$123.00

\*Round Utility Basket: Swing or fixed handles. If not specified, a fixed handle will be chosen\*

(Not Pictured)
# 4 Hearth Basket
15" x 9" x9"
\$123.00

Group 2 doesn't take as long as Group 1

### Basket Workshop w/ Ray Lagasse

### **GROUP 3 BASKETS**



#1 Market Basket – Fixed Handled 9" Wide x 15" Long x 8" High \$142.00



#2 Tote Basket 6 x 12 x 12 \$142.00



#3 Round Tray Basket
14" Wide x 14" Long x 5" High
\$142.00



#4 Wine Basket
5" Wide x 10" Long x 12" High
\$142.00



#5 Casserole Basket 9" Wide x 15" Long x 5" High \$142.00

Weave is 1/4" inch

### **Group 4 – TWO-DAY CLASS**

Lids offered will be in cherry, walnut or tiger maple.



#1 Lidded Knitting Basket 8" Wide x 8" Long x 12" High \$160.00



#2 Lidded Creel Basket 5" x 11" x 7" \$160.00



#3 Lidded Double Pie Basket 10" x 10" x 8" \$160.00



#4 Lidded Picnic Basket
9" x 15" x 8"
\$160.00

\*Double pie and picnic baskets will have brass hinges and leather straps for the lid with wooden swing handles\*